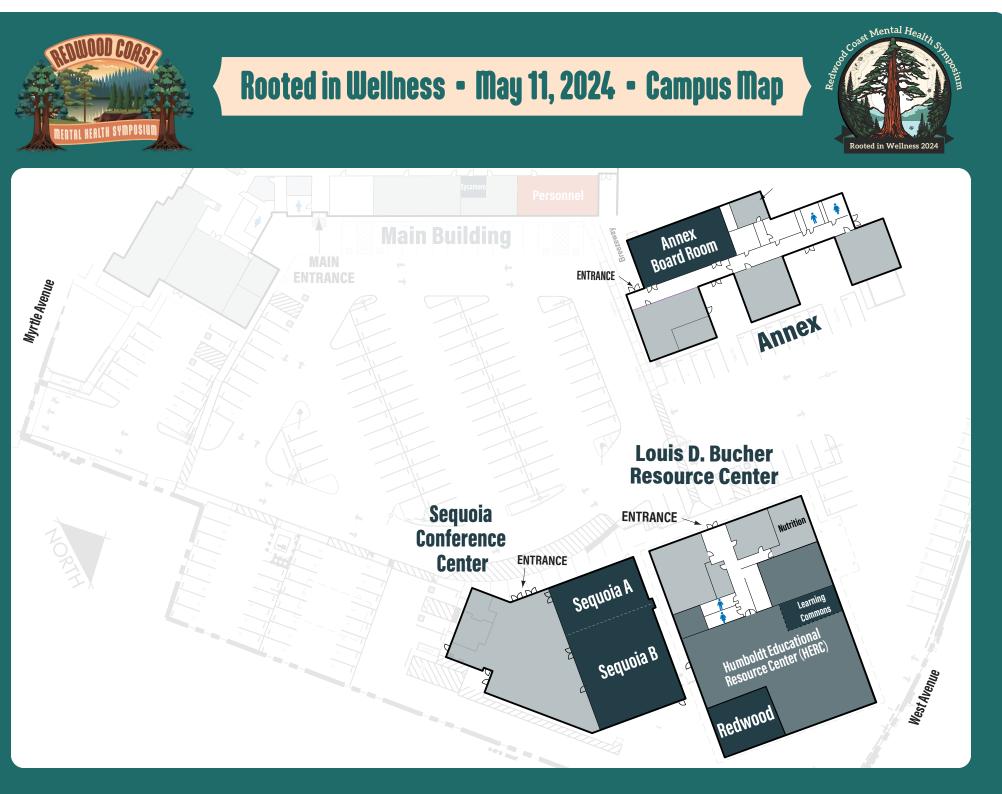

## Rooted in Wellness • May 11, 2024 • Agenda

| 2 A MARA PROVINCE | a shine was a                                                          |                                                                                                               |                                                                       |                                                                                                    | Rooted In Weinless 2024                                           |
|-------------------|------------------------------------------------------------------------|---------------------------------------------------------------------------------------------------------------|-----------------------------------------------------------------------|----------------------------------------------------------------------------------------------------|-------------------------------------------------------------------|
| Time              | Sequoia B                                                              | Annex                                                                                                         | Redwood                                                               | Sequoia A                                                                                          | Learning Commons                                                  |
| 8:30-9:00         | Registration & Light<br>Refreshments                                   |                                                                                                               |                                                                       |                                                                                                    |                                                                   |
| 9:00-9:15         | Welcome & Land<br>Acknowledgment                                       |                                                                                                               | Visit our event website at<br>events.hcoe.org/rooted-in-wellness      |                                                                                                    | Wellness Area                                                     |
| 9:15-10:15        | Laughing Together - Keynote                                            |                                                                                                               | for an online agenda.                                                 |                                                                                                    |                                                                   |
| 10:15-10:30       | Movement & Self Care                                                   |                                                                                                               |                                                                       |                                                                                                    |                                                                   |
| 10:30-11:15       | The Trevor Project's<br>CARE Training                                  | Laughing Together Youth Workshop                                                                              | Mindfulness & Meditation; What<br>They Are And Why They Matter        | Sound Healing                                                                                      | Cold Water Skill                                                  |
| 11:15-12:00       |                                                                        | Seeds of Hope - Sembrando Esperanza:<br>The Centro del Pueblo Suicide Prevention<br>Campaign for Latinx Youth | Youth Fentanyl Awareness and<br>Naloxone Training Workshop            | Traditional Ecological Knowledge<br>Impacts on our Early Development &<br>Our Future Mental Health |                                                                   |
| 12:00-12:30       | Lunch w/ Pronouns Presentation<br>– Brianna Colegrove                  |                                                                                                               |                                                                       |                                                                                                    | Wellness Area                                                     |
| 12:35-1:35        | Our Youth's Perspectives<br>on Mental Health                           |                                                                                                               |                                                                       |                                                                                                    |                                                                   |
| 1:45-2:45         | NAMI Humboldt County                                                   | How to Implement<br>Sources of Strength in Your<br>School As an Adult Ally                                    | Building on Our Strength for Our<br>School- Youth Sources of Strength | Applied Mindfulness & Stress<br>Regulation for Well-Being                                          | Explore Children's<br>Literature for Social<br>Emotional Learning |
| 2:55-3:25         | Dancing Without Borders:<br>Baileterapia with Centro                   | Laughing Together                                                                                             | Intentional Eating with<br>Mental Well Being                          | Sound Healing                                                                                      | Wellness Area                                                     |
| 3:30-4:00         | Bonds of Hope:<br>Embroidery Circle with a<br>Ribbon Dance from Mexico | Laughing Together                                                                                             | Supporting Our Physical & Mental<br>Well Being                        | Youth Opioid Overdose<br>Prevention Toolkit and<br>Naloxone Training                               | How to Set Up a<br>Calming Corner                                 |
| 4:00-4:15         | Nourishments & Gatherings                                              |                                                                                                               |                                                                       |                                                                                                    |                                                                   |
| 4:15-5:00         | Networking                                                             | Parent Group: Supporting Youth During &<br>After Mental Health Struggles                                      |                                                                       |                                                                                                    | Wellness Area                                                     |